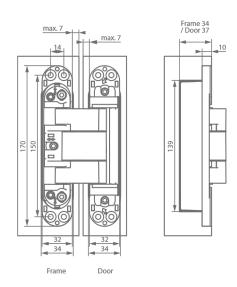

### invisible neo M-6 fire resistant

invisible neo L-7 fire resistant

### **Technical Details**

|                                                       | Invisible neo S-5                             | Invisible neo M-6               | Invisible neo L-7               |
|-------------------------------------------------------|-----------------------------------------------|---------------------------------|---------------------------------|
| Material:                                             | Zamak                                         | Zamak                           | Zamak                           |
| Door thickness                                        | Min. 33 mm                                    | Min. 36 mm                      | Min. 40 mm                      |
| Door thickness with max. front panel                  | 35 mm                                         | 40 mm                           | 46 mm                           |
| Overall depth                                         | 26.5 mm (frame) /<br>30 mm (door)             | 30 mm (frame) /<br>32 mm (door) | 30 mm (frame) /<br>36 mm (door) |
| Dimensions (L x W)                                    | 120 x 25 mm                                   | 140 x 28 mm                     | 170 x 32 mm                     |
| <b>Weight capacity guide</b> <sup>1</sup><br>3 Hinges | 80kg                                          | 100 kg                          | 150 kg                          |
| Installment & adjustment                              | Easy-Hook                                     | Easy-Hook                       | Easy-Hook                       |
| Height adjustment <sup>1</sup>                        | -2.5   +2.5 mm                                | - 3   + 3 mm                    | - 3   + 3 mm                    |
| Width adjustment <sup>1</sup>                         | - 3   + 4 mm                                  | - 3   + 4 mm                    | - 3   + 4 mm                    |
| Pressure (depth adjustment) <sup>1</sup>              | - 1   + 1 mm                                  | - 1.5   + 1.5 mm                | - 1.5   + 1.5 mm                |
| Max. front panel<br>(cladding) Size                   | 5 mm                                          | 6 mm                            | 7 mm                            |
| Fire resistant <sup>2</sup>                           | esistant <sup>2</sup> E30, EI230, EI130, EW30 |                                 | E60, EI260, EI160, EW60         |
| CE marking                                            | <b>marking</b> 273114010                      |                                 | 4 7 5 1 1 4 1 12a               |
| Screw dia.                                            | SPAX – 72 dia: max. 4.5                       | SPAX – 72 dia: max.5            | SPAX – 72 dia: max.5            |