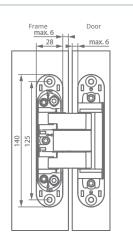

### **Technical Details**

|                                                       | Invisible neo S-5                             | Invisible neo M-6               | Invisible neo L-7               |
|-------------------------------------------------------|-----------------------------------------------|---------------------------------|---------------------------------|
| Material:                                             | Zamak                                         | Zamak                           | Zamak                           |
| Door thickness                                        | Min. 33 mm                                    | Min. 36 mm                      | Min. 40 mm                      |
| Door thickness with max. front panel                  | 35 mm                                         | 40 mm                           | 46 mm                           |
| Overall depth                                         | 26.5 mm (frame) /<br>30 mm (door)             | 30 mm (frame) /<br>32 mm (door) | 30 mm (frame) /<br>36 mm (door) |
| Dimensions (L x W)                                    | 120 x 25 mm                                   | 140 x 28 mm                     | 170 x 32 mm                     |
| <b>Weight capacity guide</b> <sup>1</sup><br>3 Hinges | 80kg                                          | 100 kg                          | 150 kg                          |
| Installment & adjustment                              | Easy-Hook                                     | Easy-Hook                       | Easy-Hook                       |
| Height adjustment <sup>1</sup>                        | -2.5   +2.5 mm                                | - 3   + 3 mm                    | - 3   + 3 mm                    |
| Width adjustment <sup>1</sup>                         | - 3   + 4 mm                                  | - 3   + 4 mm                    | - 3   + 4 mm                    |
| Pressure (depth adjustment) <sup>1</sup>              | - 1   + 1 mm                                  | - 1.5   + 1.5 mm                | - 1.5   + 1.5 mm                |
| Max. front panel<br>(cladding) Size                   | 5 mm                                          | 6 mm                            | 7 mm                            |
| Fire resistant <sup>2</sup>                           | esistant <sup>2</sup> E30, EI230, EI130, EW30 |                                 | E60, EI260, EI160, EW60         |
| CE marking                                            | <b>marking</b> 273114010                      |                                 | 4 7 5 1 1 4 1 12a               |
| Screw dia.                                            | SPAX – 72 dia: max. 4.5                       | SPAX – 72 dia: max.5            | SPAX – 72 dia: max.5            |

# **Technical Drawings**

Frame 30 / Door 32

110

Ω

Frame max. 5

120

.25

Door