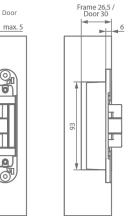

### **Technical Details**

|                                                       | Invisible neo S-5                             | Invisible neo M-6               | Invisible neo L-7               |
|-------------------------------------------------------|-----------------------------------------------|---------------------------------|---------------------------------|
| Material:                                             | Zamak                                         | Zamak                           | Zamak                           |
| Door thickness                                        | Min. 33 mm                                    | Min. 36 mm                      | Min. 40 mm                      |
| Door thickness with max. front panel                  | 35 mm                                         | 40 mm                           | 46 mm                           |
| Overall depth                                         | 26.5 mm (frame) /<br>30 mm (door)             | 30 mm (frame) /<br>32 mm (door) | 30 mm (frame) /<br>36 mm (door) |
| Dimensions (L x W)                                    | 120 x 25 mm                                   | 140 x 28 mm                     | 170 x 32 mm                     |
| <b>Weight capacity guide</b> <sup>1</sup><br>3 Hinges | 80kg                                          | 100 kg                          | 150 kg                          |
| Installment & adjustment                              | Easy-Hook                                     | Easy-Hook                       | Easy-Hook                       |
| Height adjustment <sup>1</sup>                        | -2.5   +2.5 mm                                | - 3   + 3 mm                    | - 3   + 3 mm                    |
| Width adjustment <sup>1</sup>                         | - 3   + 4 mm                                  | - 3   + 4 mm                    | - 3   + 4 mm                    |
| Pressure (depth adjustment) <sup>1</sup>              | - 1   + 1 mm                                  | - 1.5   + 1.5 mm                | - 1.5   + 1.5 mm                |
| Max. front panel<br>(cladding) Size                   | 5 mm                                          | 6 mm                            | 7 mm                            |
| Fire resistant <sup>2</sup>                           | esistant <sup>2</sup> E30, EI230, EI130, EW30 |                                 | E60, EI260, EI160, EW60         |
| CE marking                                            | <b>marking</b> 273114010                      |                                 | 4 7 5 1 1 4 1 12a               |
| Screw dia.                                            | SPAX – 72 dia: max. 4.5                       | SPAX – 72 dia: max.5            | SPAX – 72 dia: max.5            |

# **Technical Drawings**

Frame 30 / Door 32

110

Ω

Frame max. 5

120

.25

Door