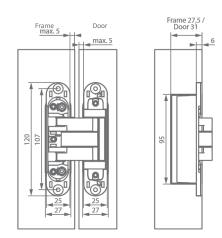

invisible neo S-5

### **Technical Details**

|                                                       | Invisible neo S-5                             | Invisible neo M-6               | Invisible neo L-7               |
|-------------------------------------------------------|-----------------------------------------------|---------------------------------|---------------------------------|
| Material:                                             | Zamak                                         | Zamak                           | Zamak                           |
| Door thickness                                        | Min. 33 mm                                    | Min. 36 mm                      | Min. 40 mm                      |
| Door thickness with max. front panel                  | 35 mm                                         | 40 mm                           | 46 mm                           |
| Overall depth                                         | 26.5 mm (frame) /<br>30 mm (door)             | 30 mm (frame) /<br>32 mm (door) | 30 mm (frame) /<br>36 mm (door) |
| Dimensions (L x W)                                    | 120 x 25 mm                                   | 140 x 28 mm                     | 170 x 32 mm                     |
| <b>Weight capacity guide</b> <sup>1</sup><br>3 Hinges | 80kg                                          | 100 kg                          | 150 kg                          |
| Installment & adjustment                              | Easy-Hook                                     | Easy-Hook                       | Easy-Hook                       |
| Height adjustment <sup>1</sup>                        | -2.5   +2.5 mm                                | - 3   + 3 mm                    | - 3   + 3 mm                    |
| Width adjustment <sup>1</sup>                         | - 3   + 4 mm                                  | - 3   + 4 mm                    | - 3   + 4 mm                    |
| Pressure (depth adjustment) <sup>1</sup>              | - 1   + 1 mm                                  | - 1.5   + 1.5 mm                | - 1.5   + 1.5 mm                |
| Max. front panel<br>(cladding) Size                   | 5 mm                                          | 6 mm                            | 7 mm                            |
| Fire resistant <sup>2</sup>                           | esistant <sup>2</sup> E30, EI230, EI130, EW30 |                                 | E60, EI260, EI160, EW60         |
| CE marking                                            | <b>marking</b> 273114010                      |                                 | 4 7 5 1 1 4 1 12a               |
| Screw dia.                                            | SPAX – 72 dia: max. 4.5                       | SPAX – 72 dia: max.5            | SPAX – 72 dia: max.5            |