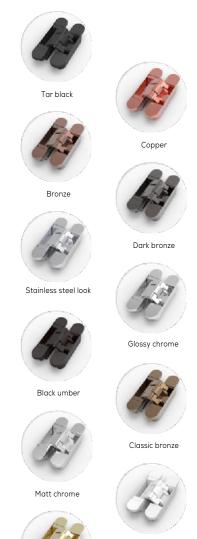

# 3 Sizes & 11 Finishes

|                                              | J.S.                                         |                                              |                                                                                                                                                                                                                                                                                                                                                                                                                                                                                                                                                                                                                                                                                                                                                                                                                                                                                                                                                                                                                                                                                                                                                                                                                                                                                                                                                                                                                                                                                                                                                                                                                                                                                                                                                                                                                                                                                                                                                                                                                                                                                                                                |
|----------------------------------------------|----------------------------------------------|----------------------------------------------|--------------------------------------------------------------------------------------------------------------------------------------------------------------------------------------------------------------------------------------------------------------------------------------------------------------------------------------------------------------------------------------------------------------------------------------------------------------------------------------------------------------------------------------------------------------------------------------------------------------------------------------------------------------------------------------------------------------------------------------------------------------------------------------------------------------------------------------------------------------------------------------------------------------------------------------------------------------------------------------------------------------------------------------------------------------------------------------------------------------------------------------------------------------------------------------------------------------------------------------------------------------------------------------------------------------------------------------------------------------------------------------------------------------------------------------------------------------------------------------------------------------------------------------------------------------------------------------------------------------------------------------------------------------------------------------------------------------------------------------------------------------------------------------------------------------------------------------------------------------------------------------------------------------------------------------------------------------------------------------------------------------------------------------------------------------------------------------------------------------------------------|
| Matt Chrome                                  | Glossy Chrome                                | Stainless Steel                              | Classic Bronze                                                                                                                                                                                                                                                                                                                                                                                                                                                                                                                                                                                                                                                                                                                                                                                                                                                                                                                                                                                                                                                                                                                                                                                                                                                                                                                                                                                                                                                                                                                                                                                                                                                                                                                                                                                                                                                                                                                                                                                                                                                                                                                 |
| • <b>S5</b> 70000061                         | • <b>S5</b> 70000066                         | • <b>S5</b> 70000069                         | • <b>S5</b> 70000095                                                                                                                                                                                                                                                                                                                                                                                                                                                                                                                                                                                                                                                                                                                                                                                                                                                                                                                                                                                                                                                                                                                                                                                                                                                                                                                                                                                                                                                                                                                                                                                                                                                                                                                                                                                                                                                                                                                                                                                                                                                                                                           |
| • <b>M6</b> 70000062                         | • <b>M6</b> 70000067                         | • M6 70000070                                | • <b>M6</b> 70000096                                                                                                                                                                                                                                                                                                                                                                                                                                                                                                                                                                                                                                                                                                                                                                                                                                                                                                                                                                                                                                                                                                                                                                                                                                                                                                                                                                                                                                                                                                                                                                                                                                                                                                                                                                                                                                                                                                                                                                                                                                                                                                           |
| •L7 7000003                                  | •L7 7000068                                  | •L7 70000071                                 | •L7 70000097                                                                                                                                                                                                                                                                                                                                                                                                                                                                                                                                                                                                                                                                                                                                                                                                                                                                                                                                                                                                                                                                                                                                                                                                                                                                                                                                                                                                                                                                                                                                                                                                                                                                                                                                                                                                                                                                                                                                                                                                                                                                                                                   |
| - A A A A A A A A A A A A A A A A A A A      |                                              |                                              | - Company - Comp |
|                                              |                                              |                                              |                                                                                                                                                                                                                                                                                                                                                                                                                                                                                                                                                                                                                                                                                                                                                                                                                                                                                                                                                                                                                                                                                                                                                                                                                                                                                                                                                                                                                                                                                                                                                                                                                                                                                                                                                                                                                                                                                                                                                                                                                                                                                                                                |
| Bronze                                       | Copper                                       | Polished Brass                               | Tar Black                                                                                                                                                                                                                                                                                                                                                                                                                                                                                                                                                                                                                                                                                                                                                                                                                                                                                                                                                                                                                                                                                                                                                                                                                                                                                                                                                                                                                                                                                                                                                                                                                                                                                                                                                                                                                                                                                                                                                                                                                                                                                                                      |
| • <b>S5</b> 70000139                         | • <b>S5</b> 70000156                         | • <b>S5</b> 70000093                         | • <b>S5</b> 70000106                                                                                                                                                                                                                                                                                                                                                                                                                                                                                                                                                                                                                                                                                                                                                                                                                                                                                                                                                                                                                                                                                                                                                                                                                                                                                                                                                                                                                                                                                                                                                                                                                                                                                                                                                                                                                                                                                                                                                                                                                                                                                                           |
| • <b>S5</b> 70000139<br>• <b>M6</b> 70000141 |                                              | • <b>S5</b> 70000093<br>• <b>M6</b> 70000092 | • <b>S5</b> 70000106<br>• <b>M6</b> 70000107                                                                                                                                                                                                                                                                                                                                                                                                                                                                                                                                                                                                                                                                                                                                                                                                                                                                                                                                                                                                                                                                                                                                                                                                                                                                                                                                                                                                                                                                                                                                                                                                                                                                                                                                                                                                                                                                                                                                                                                                                                                                                   |
| • <b>S5</b> 70000139                         | • <b>S5</b> 70000156<br>• <b>M6</b> 70000174 | • <b>S5</b> 70000093                         | • <b>S5</b> 70000106                                                                                                                                                                                                                                                                                                                                                                                                                                                                                                                                                                                                                                                                                                                                                                                                                                                                                                                                                                                                                                                                                                                                                                                                                                                                                                                                                                                                                                                                                                                                                                                                                                                                                                                                                                                                                                                                                                                                                                                                                                                                                                           |