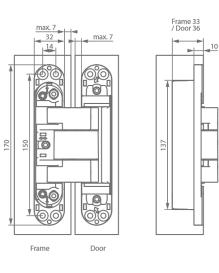

# **Technical Drawings**

Frame 30 / Door 32

110

Ω

Frame max. 5

120

.25

Door

### invisible neo M-6

invisible neo L-7

invisible neo S-5 fire resistant