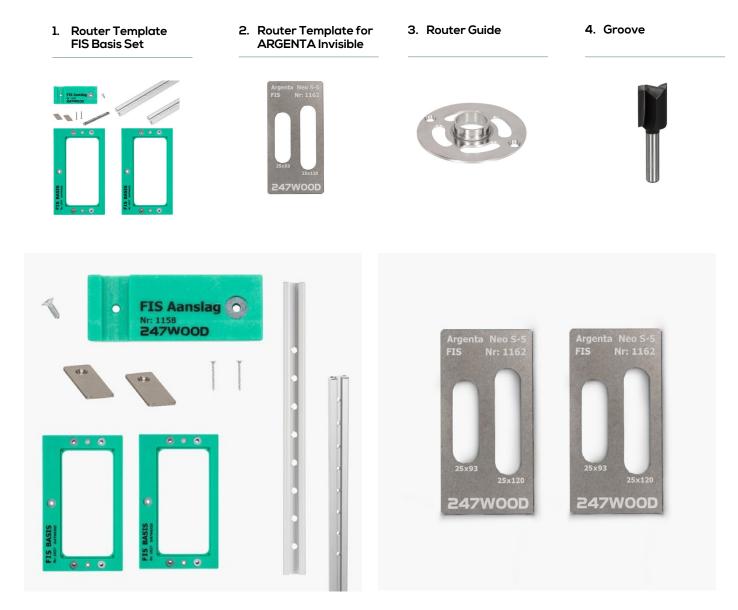

# **Hinge Template**

For: Argenta<sup>®</sup> Invisible Neo

Fast, easy and efficient installation of the concealed hinges using 247WOOD Router Jigs

#### What?

The template frame sets up the position of the hinges on the door & frame allowing for consistent measurements.

#### **Easy and Fast**

These invisible hinge mills are made from a quality technical plastic and can be used loosely as well as on a rail. By means of a steel insert you can fill in both the deepened part and the sight part in a fixture, this saves time and reduces the chance of errors.

#### Kit Includes:

**1261 | FIS Basis Set** Two Template Frames, Aluminium Full Length, Stop Block

#### 1261 | 2 x Router Template

Order additional routing hinge templates (1037) for doors that have more than 2 hinges.