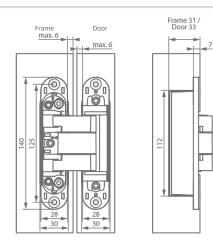

### invisible neo M-6

invisible neo L-7

invisible neo S-5 fire resistant

### **Technical Details**

|                                                       | Invisible neo S-5                             | Invisible neo M-6               | Invisible neo L-7               |
|-------------------------------------------------------|-----------------------------------------------|---------------------------------|---------------------------------|
| Material:                                             | Zamak                                         | Zamak                           | Zamak                           |
| Door thickness                                        | Min. 33 mm                                    | Min. 36 mm                      | Min. 40 mm                      |
| Door thickness with max. front panel                  | 35 mm                                         | 40 mm                           | 46 mm                           |
| Overall depth                                         | 26.5 mm (frame) /<br>30 mm (door)             | 30 mm (frame) /<br>32 mm (door) | 30 mm (frame) /<br>36 mm (door) |
| Dimensions (L x W)                                    | 120 x 25 mm                                   | 140 x 28 mm                     | 170 x 32 mm                     |
| <b>Weight capacity guide</b> <sup>1</sup><br>3 Hinges | 80kg                                          | 100 kg                          | 150 kg                          |
| Installment & adjustment                              | Easy-Hook                                     | Easy-Hook                       | Easy-Hook                       |
| Height adjustment <sup>1</sup>                        | -2.5   +2.5 mm                                | - 3   + 3 mm                    | - 3   + 3 mm                    |
| Width adjustment <sup>1</sup>                         | - 3   + 4 mm                                  | - 3   + 4 mm                    | - 3   + 4 mm                    |
| Pressure (depth adjustment) <sup>1</sup>              | - 1   + 1 mm                                  | - 1.5   + 1.5 mm                | - 1.5   + 1.5 mm                |
| Max. front panel<br>(cladding) Size                   | 5 mm                                          | 6 mm                            | 7 mm                            |
| Fire resistant <sup>2</sup>                           | esistant <sup>2</sup> E30, EI230, EI130, EW30 |                                 | E60, EI260, EI160, EW60         |
| CE marking                                            | <b>marking</b> 273114010                      |                                 | 4 7 5 1 1 4 1 12a               |
| Screw dia.                                            | SPAX – 72 dia: max. 4.5                       | SPAX – 72 dia: max.5            | SPAX – 72 dia: max.5            |