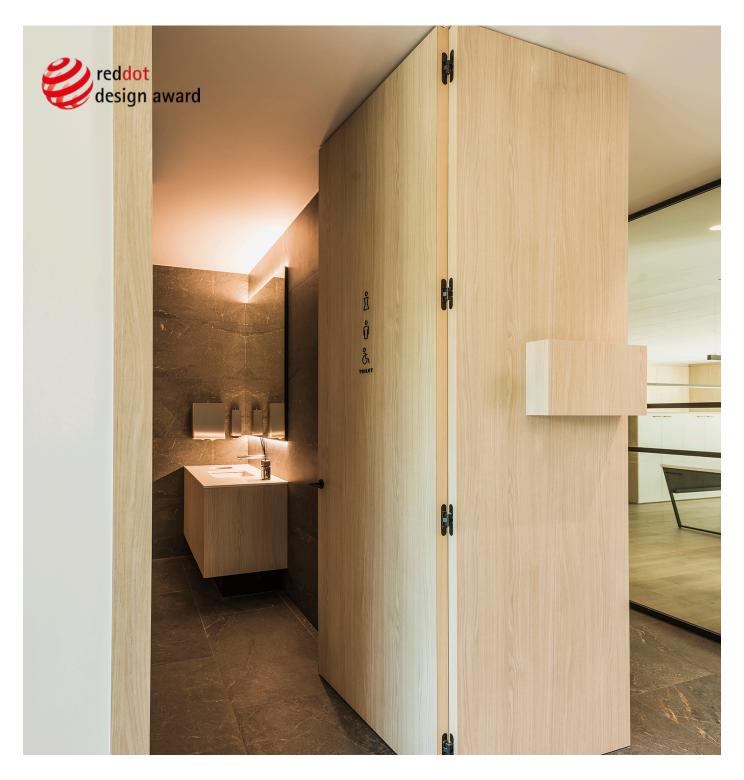

### Upgrade your interior doors effortlessly with our smart concealed hinges and enjoy the perfect blend of functionality and modern design.

Transform your interior doors with our innovative concealed hinges. Designed to provide a seamless, flush appearance, our hinges ensure that not a single screw is visible, even when the door is open.

### **Practical Benefits**

- Wide opening range: Suitable for doors that open up to 180°
- **Universal compatibility:** Ideal for both left-opening and right-opening doors.

### **Key Features**

- **Elegant design:** Achieve a neat, streamlined look for your doors
- **Invisible screws:** Enjoy the aesthetics of your doors without any visible screws
- Versatile formats: Available in three sizes—S-5, M-6, and L-7–catering to various door types and preferences.